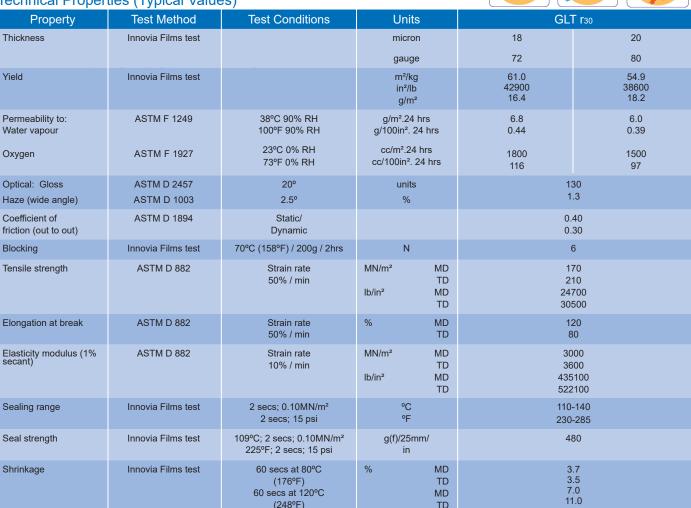

### Technical Properties (Typical Values)

All properties are tested under standard laboratory conditions: 23 ± 2°C, 50 ± 5% RH,(73 ± 4F, 50 ± 5% RH), unless otherwise stated. Where relevant, tests are based on international testing standards.